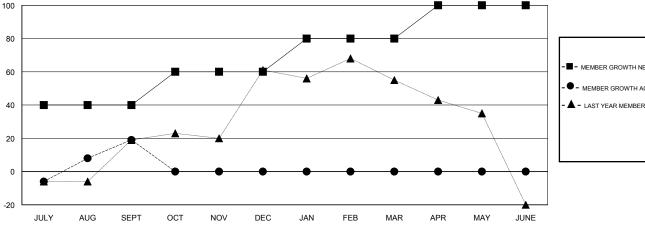

## LOCATION THAILAND

**GMT CA** 

| Clubs                 |               |           |               | Members               |                           |                         |                                              |
|-----------------------|---------------|-----------|---------------|-----------------------|---------------------------|-------------------------|----------------------------------------------|
| RESULTS FOR 2018-2019 |               |           |               | RESULTS FOR 2018-2019 |                           |                         |                                              |
| QUARTER               | NEW CLUB GOAL | NEW CLUBS | DROPPED CLUBS | QUARTER               | MEMBER GROWTH NET<br>GOAL | MEMBER GROWTH<br>ACTUAL | DROPPED MEMBERS ACTUAL (including transfers) |
| JULY/AUG/SEPT         | 1             | 0         | 0             | JULY/AUG/SEPT         | 40                        | 43                      | 22                                           |
| OCT/NOV/DEC           | 0             | 0         | 0             | OCT/NOV/DEC           | 20                        | 0                       | 0                                            |
| JAN/FEB/MAR           | 0             | 0         | 0             | JAN/FEB/MAR           | 20                        | 0                       | 0                                            |
| APR/MAY/JUNE          | 0             | 0         | 0             | APR/MAY/JUNE          | 20                        | 0                       | 0                                            |

| -■- MEMBER GROWTH NET GOAL        |  |
|-----------------------------------|--|
| - ● - MEMBER GROWTH ACTUAL        |  |
| - ▲ - LAST YEAR MEMBERSHIP ACTUAL |  |
|                                   |  |
|                                   |  |
|                                   |  |
|                                   |  |