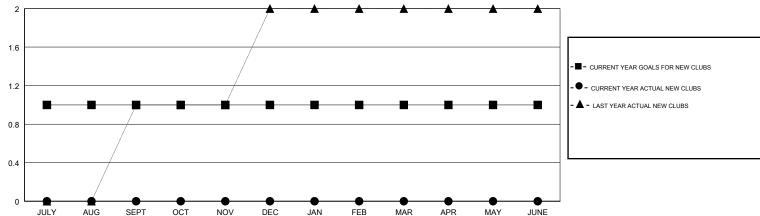

## LOCATION THAILAND

**GMT CA** 

| Clubs                 |               |           |               | Members               |                           |                         |                                              |
|-----------------------|---------------|-----------|---------------|-----------------------|---------------------------|-------------------------|----------------------------------------------|
| RESULTS FOR 2018-2019 |               |           |               | RESULTS FOR 2018-2019 |                           |                         |                                              |
| QUARTER               | NEW CLUB GOAL | NEW CLUBS | DROPPED CLUBS | QUARTER               | MEMBER GROWTH NET<br>GOAL | MEMBER GROWTH<br>ACTUAL | DROPPED MEMBERS ACTUAL (including transfers) |
| JULY/AUG/SEPT         | 1             | 0         | 0             | JULY/AUG/SEPT         | 40                        | 43                      | 22                                           |
| OCT/NOV/DEC           | 0             | 0         | 0             | OCT/NOV/DEC           | 20                        | 0                       | 0                                            |
| JAN/FEB/MAR           | 0             | 0         | 0             | JAN/FEB/MAR           | 20                        | 0                       | 0                                            |
| APR/MAY/JUNE          | 0             | 0         | 0             | APR/MAY/JUNE          | 20                        | 0                       | 0                                            |